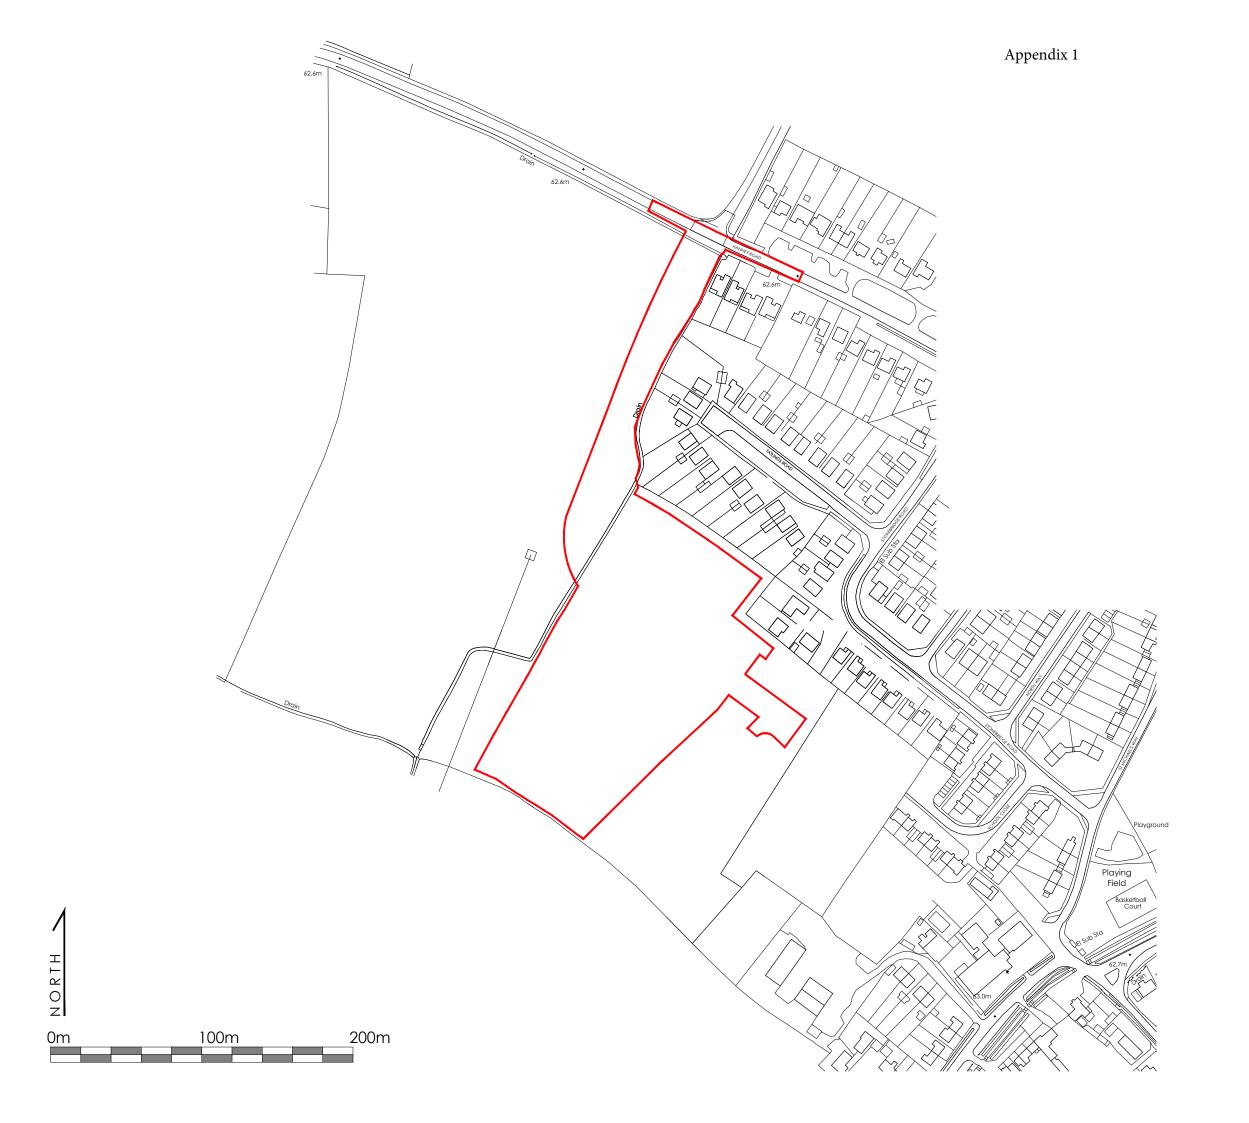

## REVISIONS

Description

Client:

LINDEN HOMES MR GJ GREGORY

Job:

LAND OFF HANNEY ROAD, STEVENTON

Drawing Title:

Location Plan

Scale: 1:2500 @A3

Date: July 15

Drawn By Checked SRJ

Drawing No: Revision: 2955.145

# **PLANNING**

The White Barn, Manor Farm, Manor Road Wantage, Oxfordshire, OX12 8NE T: 01235 765322 F: 01235 765373

The Mansion House, Hartham Park, Corsham, Wiltshire, SN13 ORP T: 01249 700489 F: 01249 470077