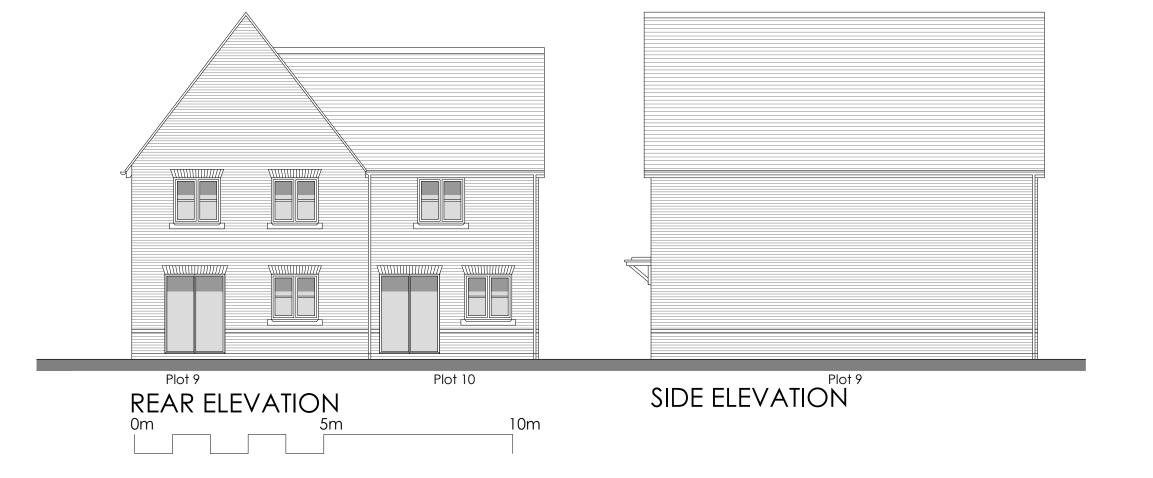

COPYRIGHT RESERVED
THIS DRAWING IS THE PROPERTY OF BHP HARWOOD
ARCHITECTS AND MAY NOT BE COPIED, REPRODUCED LENT OR
DISCLOSED WITHOUT THEIR EXPRESS PERMISSION IN WRITING.

### REVISIONS

Rev. Date Description

Client:

LINDEN HOMES MR GJ GREGORY

Job:

LAND OFF HANNEY ROAD, STEVENTON

Drawing Title:

Plots 9-10 Elevations

Scale:

1:100 @A3

Date: July 15

Drawn By Checked SRJ

Revision:

Drawing No:

2955.114

С

## **PLANNING**

The White Barn, Manor Farm, Manor Road Wantage, Oxfordshire, OX12 8NE T: 01235 765322 F: 01235 765373

The Mansion House, Hartham Park, Corsham, Wiltshire, SN13 0RP T: 01249 700489 F: 01249 470077