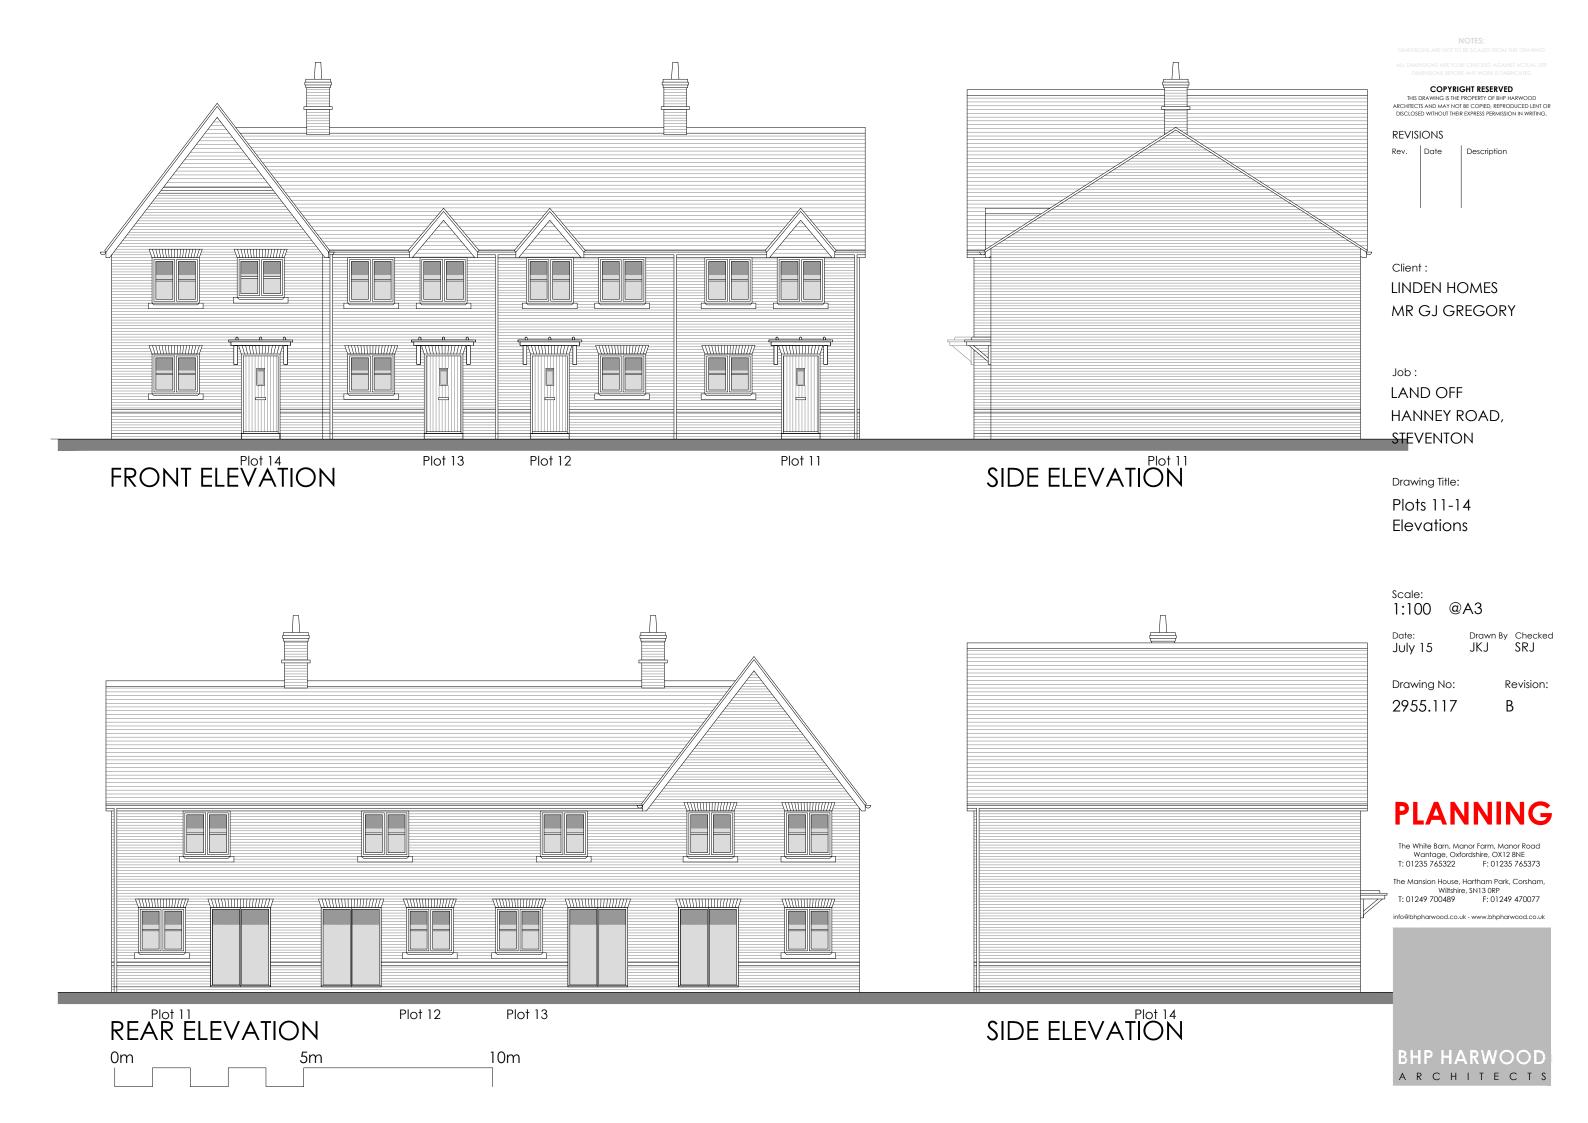

COPYRIGHT RESERVED
THIS DRAWING IS THE PROPERTY OF BHP HARWOOD
ARCHITECTS AND MAY NOT BE COPIED, REPRODUCED LENT OR
DISCLOSED WITHOUT THEIR EXPRESS PERMISSION IN WRITING.

### REVISIONS

Rev. Date Description

Client:

LINDEN HOMES MR GJ GREGORY

Job:

LAND OFF HANNEY ROAD, STEVENTON

Drawing Title:

Plots 9-10 Elevations

Scale:

1:100 @A3

Date: July 15

Drawn By Checked SRJ

Revision:

Drawing No:

2955.114

С

## **PLANNING**

The White Barn, Manor Farm, Manor Road Wantage, Oxfordshire, OX12 8NE T: 01235 765322 F: 01235 765373

The Mansion House, Hartham Park, Corsham, Wiltshire, SN13 0RP T: 01249 700489 F: 01249 470077