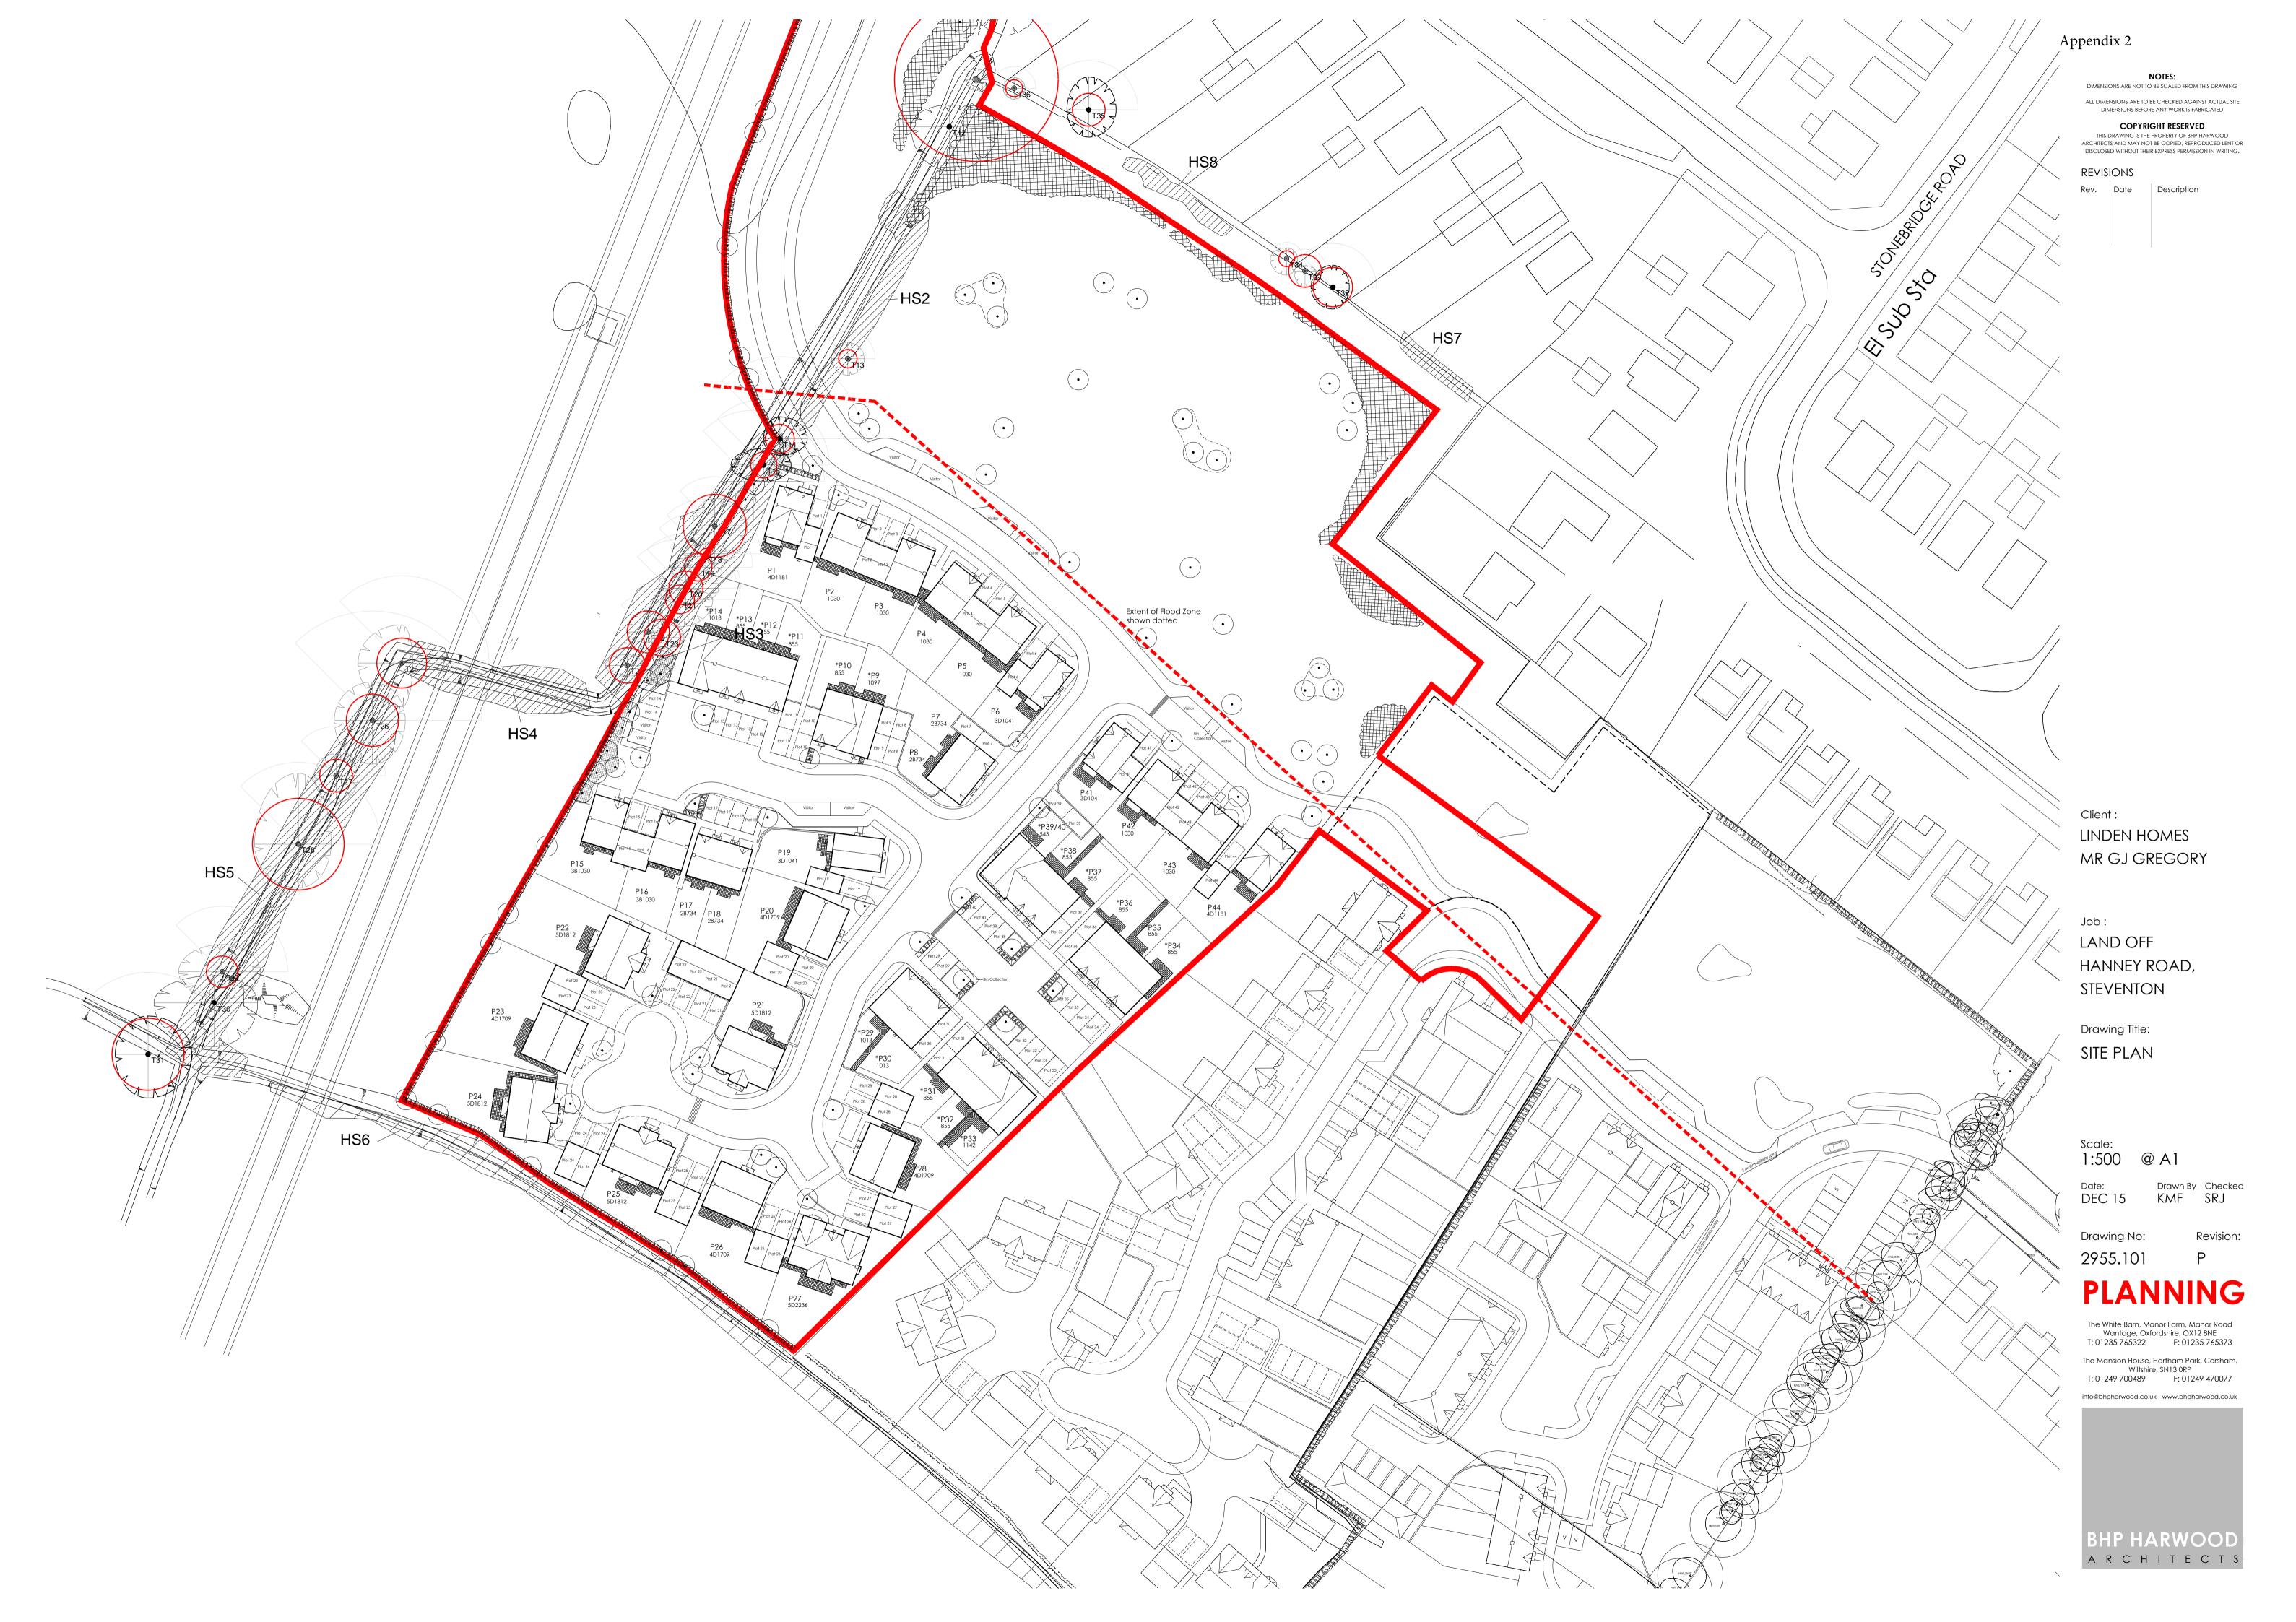

COPYRIGHT RESERVED

THIS DRAWING IS THE PROPERTY OF BHP HARWOOD

ARCHITECTS AND MAY NOT BE COPIED, REPRODUCED LENT OR

DISCLOSED WITHOUT THEIR EXPRESS PERMISSION IN WRITING.

## REVISIONS

Description

Client:

LINDEN HOMES MR GJ GREGORY

Job:

LAND OFF HANNEY ROAD, STEVENTON

Drawing Title:

Location Plan

Scale: 1:2500 @A3

Date: July 15

Drawn By Checked SRJ

Drawing No: Revision: 2955.145

# **PLANNING**

The White Barn, Manor Farm, Manor Road Wantage, Oxfordshire, OX12 8NE T: 01235 765322 F: 01235 765373

The Mansion House, Hartham Park, Corsham, Wiltshire, SN13 ORP T: 01249 700489 F: 01249 470077