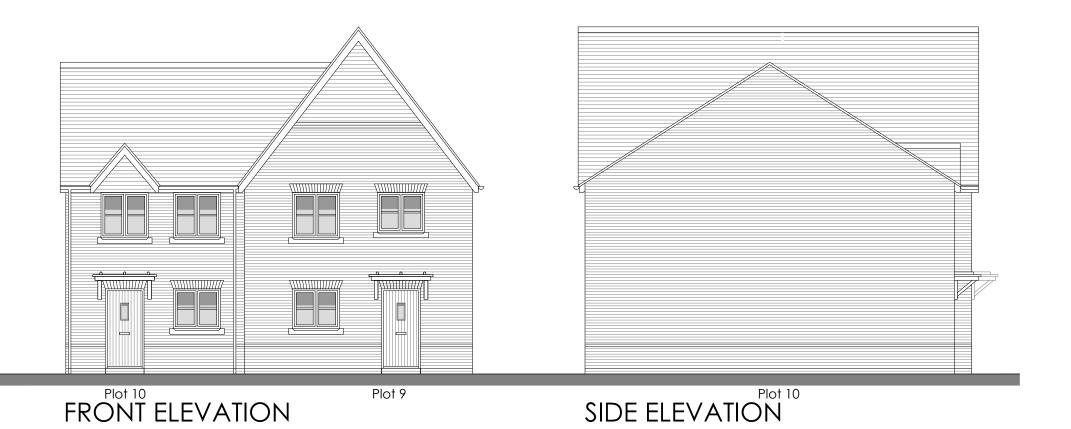

COPYRIGHT RESERVED
THIS DRAWING IS THE PROPERTY OF BHP HARWOOD
ARCHITECTS AND MAY NOT BE COPIED, REPRODUCED LENT OR
DISCLOSED WITHOUT THEIR EXPRESS PERMISSION IN WRITING.

### REVISIONS

Rev. Date Description

Client:

LINDEN HOMES MR GJ GREGORY

Job:

LAND OFF HANNEY ROAD, STEVENTON

Drawing Title:

Plots 9-10 Elevations

Scale:

1:100 @A3

Date: July 15

Drawn By Checked SRJ

Revision:

Drawing No:

2955.114

С

## **PLANNING**

The White Barn, Manor Farm, Manor Road Wantage, Oxfordshire, OX12 8NE T: 01235 765322 F: 01235 765373

The Mansion House, Hartham Park, Corsham, Wiltshire, SN13 0RP T: 01249 700489 F: 01249 470077